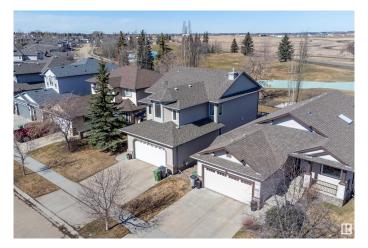

## \$609,900

3 Bedroom, 2.50 Bathroom, 2,489 sqft Single Family on 0.00 Acres

Coloniale Estates (Beaumont), Beaumont, AB

Build Your Legacy! This beautiful, freshly painted, 2-storey home offers wide open spaces and fantastic views as it backs onto the 15th green of the prestigious Coloniale Golf & Country Club! The main floor features a front den/office (currently used as a bedroom) with views of the yard and cozy verandah, a spacious great room with stone-surround gas fireplace, a bright white kitchen with brand new refrigerator and stove, a large island, and walk-through pantry. The generous dinette opens to a huge deck overlooking the golf course. Make your way to the second floor to a large bonus room, super convenient upstairs laundry (with brand new washer and dryer), 3 bedrooms including a spacious primary suite with a walk-in closet and 4-pce ensuite featuring a corner soaker tub and oversized shower. Updated lighting throughout and an oversized insulated garage completes the package. Close to all amenities, this home is perfect for families, entertaining, and enjoying the serenity of golf course living!