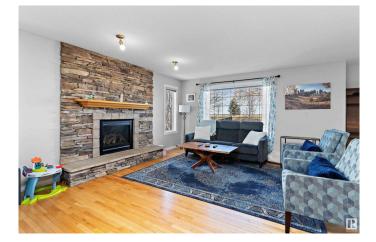

## \$609,900

3 Bedroom, 2.50 Bathroom, 2,489 sqft Single Family on 0.00 Acres

Coloniale Estates (Beaumont), Beaumont, AB

Build Your Legacy! This beautiful, freshly painted, 2-storey home offers wide open spaces and fantastic views as it backs onto the 15th green of the prestigious Coloniale Golf & Country Club! The main floor features a front den/office (currently used as a bedroom) with views of the yard and cozy verandah, a spacious great room with stone-surround gas fireplace, a bright white kitchen with brand new refrigerator and stove, a large island, and walk-through pantry. The generous dinette opens to a huge deck overlooking the golf course. Make your way to the second floor to a large bonus room, super convenient upstairs laundry (with brand new washer and dryer), 3 bedrooms including a spacious primary suite with a walk-in closet and 4-pce ensuite featuring a corner soaker tub and oversized shower. Updated lighting throughout and an oversized insulated garage completes the package. Close to all amenities, this home is perfect for families, entertaining, and enjoying the serenity of golf course living!