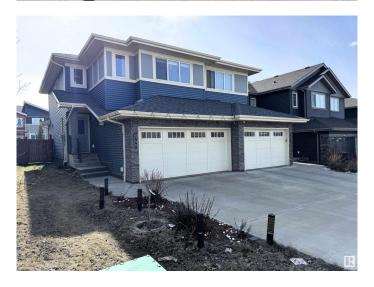

# \$510,000 - 3798 Weidle Crescent, Edmonton

MLS® #E4430286

## \$510,000

3 Bedroom, 3.50 Bathroom, 1,628 sqft Single Family on 0.00 Acres

Walker, Edmonton, AB

Beautifully maintained 2016-built home boasting a modern open-concept kitchen with ceiling-height cabinetry, quartz countertops, and premium stainless steel appliances. This spacious residence features 3 large bedrooms, 3.5 bathrooms, and a sunlit bonus room with expansive windows. The fully finished basement includes a second kitchenâ€"perfect for extended family or hosting guests. Enjoy outdoor living with a charming backyard complete with a gazebo.

#### **Essential Information**

MLS® # E4430286 Price \$510,000

Bedrooms 3
Bathrooms 3.50
Full Baths 3

Half Baths 1

Square Footage 1,628 Acres 0.00 Year Built 2016

Type Single Family Sub-Type Half Duplex

Style 2 Storey
Status Active

### **Exterior**

Exterior Wood, Vinyl
Exterior Features See Remarks

Roof Asphalt Shingles

Construction Wood, Vinyl

Foundation Concrete Perimeter