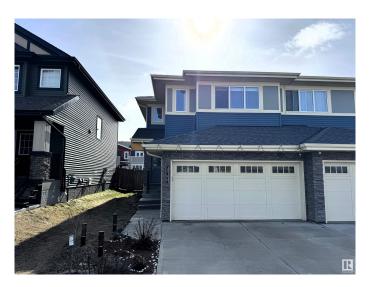

# \$510,000 - 3798 Weidle Crescent, Edmonton

MLS® #E4430286

## \$510,000

3 Bedroom, 3.50 Bathroom, 1,628 sqft Single Family on 0.00 Acres

Walker, Edmonton, AB

Beautifully maintained 2016-built home boasting a modern open-concept kitchen with ceiling-height cabinetry, quartz countertops, and premium stainless steel appliances. This spacious residence features 3 large bedrooms, 3.5 bathrooms, and a sunlit bonus room with expansive windows. The fully finished basement includes a second kitchenâ€"perfect for extended family or hosting guests. Enjoy outdoor living with a charming backyard complete with a gazebo.

#### **Essential Information**

MLS® # E4430286 Price \$510,000

Bedrooms 3
Bathrooms 3.50
Full Baths 3

Half Baths 1

Square Footage 1,628 Acres 0.00 Year Built 2016

Type Single Family Sub-Type Half Duplex

Style 2 Storey
Status Active

### **Exterior**

Exterior Wood, Vinyl
Exterior Features See Remarks

Roof Asphalt Shingles

Construction Wood, Vinyl

Foundation Concrete Perimeter