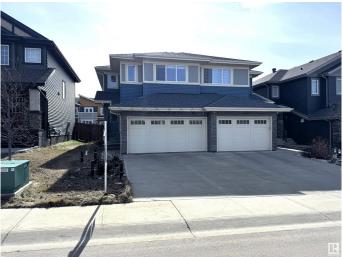

# \$510,000 - 3798 Weidle Crescent, Edmonton

MLS® #E4430286

## \$510,000

3 Bedroom, 3.50 Bathroom, 1,628 sqft Single Family on 0.00 Acres

Walker, Edmonton, AB

Beautifully maintained 2016-built home boasting a modern open-concept kitchen with ceiling-height cabinetry, quartz countertops, and premium stainless steel appliances. This spacious residence features 3 large bedrooms, 3.5 bathrooms, and a sunlit bonus room with expansive windows. The fully finished basement includes a second kitchenâ€"perfect for extended family or hosting guests. Enjoy outdoor living with a charming backyard complete with a gazebo.

#### **Essential Information**

MLS® # E4430286 Price \$510,000

Bedrooms 3
Bathrooms 3.50
Full Baths 3

Half Baths 1

Square Footage 1,628 Acres 0.00 Year Built 2016

Type Single Family Sub-Type Half Duplex

Style 2 Storey
Status Active

### **Exterior**

Exterior Wood, Vinyl
Exterior Features See Remarks

Roof Asphalt Shingles

Construction Wood, Vinyl

Foundation Concrete Perimeter