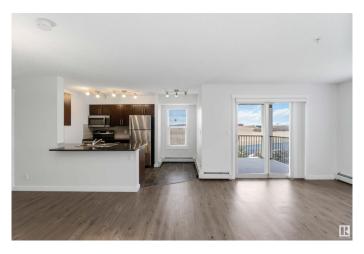

#### \$259,999

2 Bedroom, 2.00 Bathroom, 975 sqft Condo / Townhouse on 0.00 Acres

MacTaggart, Edmonton, AB

Beautiful, impeccably maintained 2-bedroom+den, 2 bathroom (1 ensuite), 3rd story corner-unit condo located in the highly-desirable community of MacTaggart. Complete with 2 parking stalls (1 heated underground, 1 surface level) and a spacious balcony to fit your needs! Modern open-concept living space with stylish vinyl plank and carpeted bedrooms. Easy access to the Anthony Henday and Terwillegar Drive makes for a seamless commute to all areas of the city. Southwest facing windows and balcony ensure you can take advantage of Edmonton's wonderful summer nights. Immediate possession available!

### Interior

Interior Features ensuite bathroom

Appliances Dishwasher-Built-In, Dryer, Garage Control, Refrigerator, Stove-Electric,

Washer

Heating Baseboard, Hot Water, Natural Gas