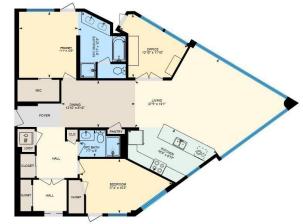

1121-5151 Windermere Blvd, Edmonton, AB Main Floor Interfor Area 1350.04 sq ft

Built in 2015