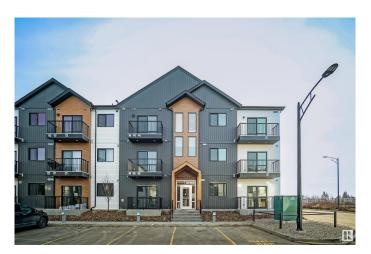

#### \$244,998

2 Bedroom, 2.00 Bathroom, 757 sqft Condo / Townhouse on 0.00 Acres

Secord, Edmonton, AB

Welcome to Nordic Village in Secord, where we master the art of Scandinavian design. This urban flat is StreetSide Developments "Mysig" model which has modern Nordic farmhouse architecture and energy efficient construction, our maintenance free townhomes & urban flats offer the amenities you need â€" without the big price tag. Here's what you can expect to find in this exciting new West Edmonton community. Modern finishes including quartz counters & vinyl plank flooring. Ample visitor parking, close to all amenities and much more. This unit includes a packaged terminal air conditioner and stainless steel appliances. \*\*\* This unit is under construction and will be complete by May 2025 and the photos used are from a previously built unit, so colors may vary \*\*\*\*

### **Exterior**

Exterior Wood, Vinyl

Exterior Features Airport Nearby, Golf Nearby, Landscaped, Park/Reserve, Playground

Nearby, Public Swimming Pool, Public Transportation, Schools,

Shopping Nearby, See Remarks