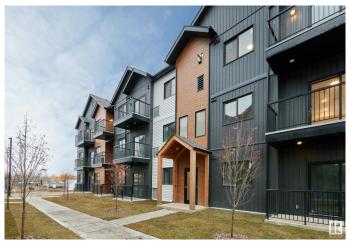

#### \$244,998

2 Bedroom, 2.00 Bathroom, 757 sqft Condo / Townhouse on 0.00 Acres

Secord, Edmonton, AB

Welcome to Nordic Village in Secord, where we master the art of Scandinavian design. This urban flat is StreetSide Developments "Mysig" model which has modern Nordic farmhouse architecture and energy efficient construction, our maintenance free townhomes & urban flats offer the amenities you need â€" without the big price tag. Here's what you can expect to find in this exciting new West Edmonton community. Modern finishes including quartz counters & vinyl plank flooring. Ample visitor parking, close to all amenities and much more. This unit includes a packaged terminal air conditioner and stainless steel appliances. \*\*\* This unit is under construction and will be complete by May 2025 and the photos used are from a previously built unit, so colors may vary \*\*\*\*

#### Interior

Interior Features ensuite bathroom

Appliances Dishwasher-Built-In, Microwave Hood Fan, Refrigerator, Stacked

Washer/Dryer, Stove-Electric

Heating Forced Air-1, Natural Gas