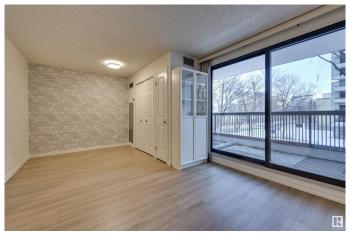

#### \$125,000

1 Bedroom, 1.00 Bathroom, 484 sqft Condo / Townhouse on 0.00 Acres

WîhkwÃantôwin, Edmonton, AB

TREELINE VIEWS from this RENOVATED BRIGHT studio suite in the majestic, iconic LEMARCHAND TOWER conveniently located steps away from the river valley walking/biking trails, restaurants, coffee shops & quick access to the U of A, Brewery District & Ice District. Open layout with an upgraded kitchen with white cabinetry and an eating bar. Newer vinyl plank flooring throughout. 4 piece main bathroom. Good size balcony with an east exposure. Included is the stove, fridge, washer, dryer and A/C. Titled underground parking #247 on P2. LeMarchand has a guest suite & a renovated social room with a patio. A perfect executive condo! Shows very well!

#### Interior

Appliances Air Conditioning-Central, Dryer, Microwave Hood Fan, Refrigerator,

Stove-Electric, Washer

Heating Fan Coil, Hot Water, Natural Gas