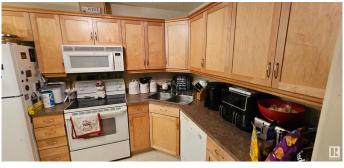

#### \$209,000

2 Bedroom, 2.00 Bathroom, 936 sqft Condo / Townhouse on 0.00 Acres

Breckenridge Greens, Edmonton, AB

This Spacious 2Bed, 2Bath, 2Stall unit is available in June of 2025. Maple Kitchen Cabinets, Island, Tiled back splash and Under Cabinet Lighting. Other features include Corner Gas Fireplace, Air Conditioning and Insuite Laundry/Storage room. Adding even more VALUE is the secluded Balcony, equipped with Gas BBQ hookup, looking out onto the putting green, flower bed and patio area. The building amenities include a social room, Library, Games room, exercise room and guest suite. The GREAT LOCATION, kitty corner from the Golf course, and close proximity to shopping, public transit(future site of LRT expansion), and easy access to the Whitemud and Anthony Henday ensures it's a sound investment. Needs TLC, but it is a rare find!