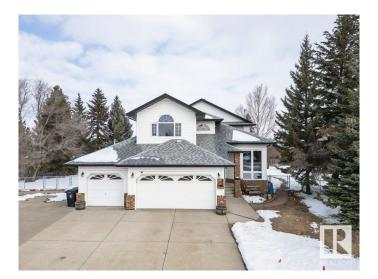

## \$749,500

4 Bedroom, 3.50 Bathroom, 2,315 sqft Single Family on 0.00 Acres

Westpark\_FSAS, Fort Saskatchewan, AB

The wait is over - Fully developed 2 Storey home with HEATED Triple garage PLUS plenty of RV parking on this 0.46 of an acre lot in a cul-se-sac in Westpark Estates. Open front entry with vaulted ceiling and hardwood floors greet you as you enter the front flex area in this custom built HOME. Great room with gas fireplace overlooks the massive back yard with plenty of privacy. Remodeled custom kitchen by Mod Kitchens and granite counter tops - working Island with bar sink and walk in pantry. FOUR season sun room with heated floor off the Kitchen great for year round enjoyment. Primary bedroom features a second gas fireplace, large walk-in closet & bar door leads you to custom 5 piece bath with heated tile floors. Second floor laundry, two additional bedrooms and full bath complete the upper floor. Lower level has bar in rec room work out gym area - 4th bedroom - and 4th bathroom. Major renos +/-10 years ago -Shingles - bathrooms - kitchen - xxx Windows - Central AC -flooring - new skylight & more