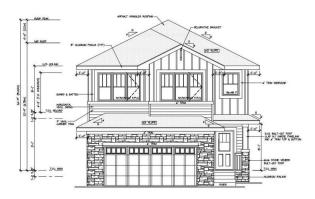

#### \$769.900

4 Bedroom, 3.00 Bathroom, 2,406 sqft Single Family on 0.00 Acres

Hawks Ridge, Edmonton, AB

Brand new build 2406 Sq Ft 2 storey home on a corner lot with a private and amazing location backing a quiet walking path, treeline and protected green space. This home has a open concept with 4 bedrooms upstairs with a beautiful ensuite bath with tub and enclosed modern glass shower and second floor laundry and also a large bonus room overlooking a modern concept main floor with high ceilings and modern finishing's. The home also features a SEPERATE SIDE ENTRANCE to basement with potential for a legal secondary suite. The main floor also has a office/Den area and a beautiful kitchen area with a extra butlers pantry/spice kitchen and large mud room off the back garage door and a full bath on the main. This home is amazing and provides perfect spaces for a growing family.

## **Additional Information**

Date Listed April 2nd, 2025

Days on Market 8

Front Elevation

Zoning Zone 59

DATA IS DEEMED RELIABLE BUT IS NOT GUARANTEED ACCURATE BY THE REALTORS® ASSOCIATION OF EDMONTON. COPYRIGHT 2025 BY THE REALTORS® ASSOCIATION OF EDMONTON. ALL RIGHTS RESERVED.Trademarks are owned or controlled by the Canadian Real Estate Association (CREA) and identify real estate professionals who are members of CREA (REALTOR®, REALTORS®) and/or the quality of services they provide (MLS®, Multiple Listing Service®)