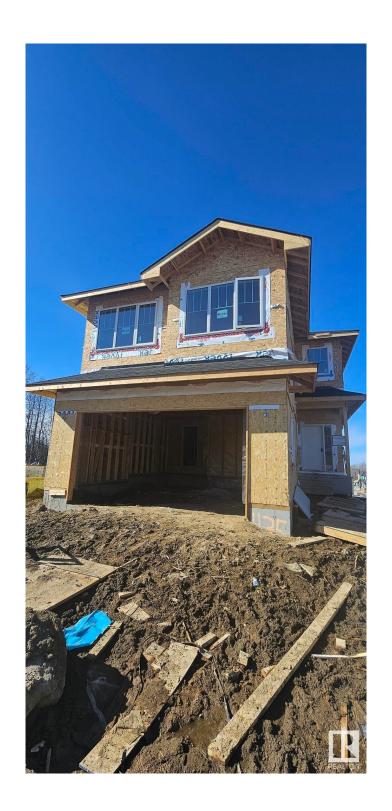

#### \$769.900

4 Bedroom, 3.00 Bathroom, 2,406 sqft Single Family on 0.00 Acres

Hawks Ridge, Edmonton, AB

Brand new build 2406 Sq Ft 2 storey home on a corner lot with a private and amazing location backing a quiet walking path, treeline and protected green space. This home has a open concept with 4 bedrooms upstairs with a beautiful ensuite bath with tub and enclosed modern glass shower and second floor laundry and also a large bonus room overlooking a modern concept main floor with high ceilings and modern finishing's. The home also features a SEPERATE SIDE ENTRANCE to basement with potential for a legal secondary suite. The main floor also has a office/Den area and a beautiful kitchen area with a extra butlers pantry/spice kitchen and large mud room off the back garage door and a full bath on the main. This home is amazing and provides perfect spaces for a growing family.

## **Additional Information**

Date Listed April 2nd, 2025

Days on Market 8

Front Elevation

Zoning Zone 59

DATA IS DEEMED RELIABLE BUT IS NOT GUARANTEED ACCURATE BY THE REALTORS® ASSOCIATION OF EDMONTON. COPYRIGHT 2025 BY THE REALTORS® ASSOCIATION OF EDMONTON. ALL RIGHTS RESERVED.Trademarks are owned or controlled by the Canadian Real Estate Association (CREA) and identify real estate professionals who are members of CREA (REALTOR®, REALTORS®) and/or the quality of services they provide (MLS®, Multiple Listing Service®)