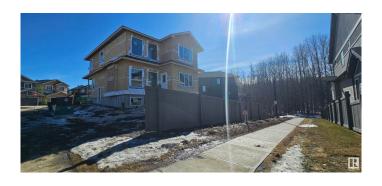

#### \$769.900

4 Bedroom, 3.00 Bathroom, 2,406 sqft Single Family on 0.00 Acres

Hawks Ridge, Edmonton, AB

Brand new build 2406 Sq Ft 2 storey home on a corner lot with a private and amazing location backing a quiet walking path, treeline and protected green space. This home has a open concept with 4 bedrooms upstairs with a beautiful ensuite bath with tub and enclosed modern glass shower and second floor laundry and also a large bonus room overlooking a modern concept main floor with high ceilings and modern finishing's. The home also features a SEPERATE SIDE ENTRANCE to basement with potential for a legal secondary suite. The main floor also has a office/Den area and a beautiful kitchen area with a extra butlers pantry/spice kitchen and large mud room off the back garage door and a full bath on the main. This home is amazing and provides perfect spaces for a growing family.

## **Additional Information**

Date Listed April 2nd, 2025

Days on Market 8

Front Elevation

Zoning Zone 59

DATA IS DEEMED RELIABLE BUT IS NOT GUARANTEED ACCURATE BY THE REALTORS® ASSOCIATION OF EDMONTON. COPYRIGHT 2025 BY THE REALTORS® ASSOCIATION OF EDMONTON. ALL RIGHTS RESERVED.Trademarks are owned or controlled by the Canadian Real Estate Association (CREA) and identify real estate professionals who are members of CREA (REALTOR®, REALTORS®) and/or the quality of services they provide (MLS®, Multiple Listing Service®)