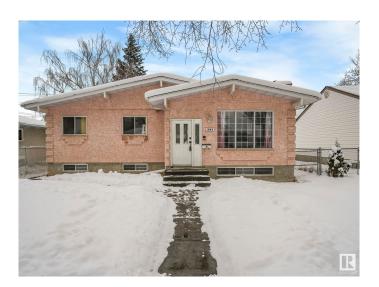

# \$525,000 - 11945 128 Street, Edmonton

MLS® #E4428540

## \$525,000

5 Bedroom, 3.00 Bathroom, 1,397 sqft Single Family on 0.00 Acres

Sherbrooke, Edmonton, AB

Attention investors, large/extended families! Almost 1400 sq ft bungalow - 5 total bedrooms, 3 full bathrooms! Perfect family home, complete with separate 2 bedroom basement in-law suite! Upstairs has 3 bedrooms (primary has ensuite!). Basement has separate entrance, separate kitchen, and separate furnace. Lots of windows and tons of kitchen/dining/living space! TRIPLE GARAGE! **HUGE YARD/LOT!** Quiet and mature neighborhood, this home is close to schools, shopping, and all amenities. A fantastic opportunity in a prime location, close to downtown, access to Yellowhead, St. Albert and more!