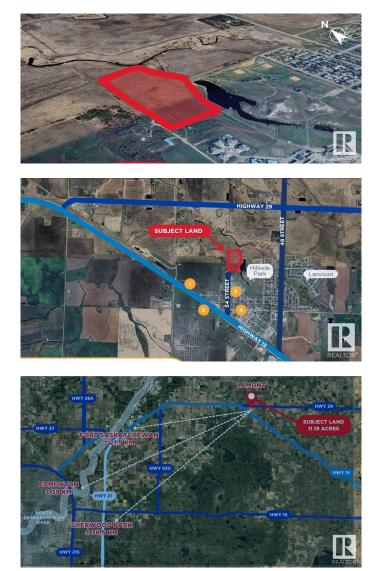

#### \$447,600

0 Bedroom, 0.00 Bathroom, Single Family on 0.00 Acres

Lamont, Lamont, AB

11.19 Acre Development Opportunity. Zoned R1 (Single Family Detached); however the municipality has expressed interest in collaborating with a developer to change the zoning to allow retail and commercial or increasing the residential density allowable. Lamont located in central Alberta & located 60 kilometres east of Edmonton at the junction of Highway 15 and Highway 831; the cross roads of the Alberta Heartland and Elk Island National Park. Current population is over 1800 residents. Very competitively priced utilities with rail and highway access. Municipal Property Tax Rebate Program This program allows for prospective developers to apply for a property tax rebate up to three-years, offering an incentive to developers to invest in Lamont.

## **Community Information**

| Address     | 54 Street & 58 Avenue |
|-------------|-----------------------|
| Area        | Lamont                |
| Subdivision | Lamont                |
| City        | Lamont                |
| County      | ALBERTA               |
| Province    | AB                    |
| Postal Code | T0B 0G8               |