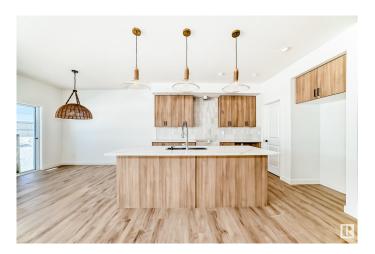

## \$569,888

3 Bedroom, 2.50 Bathroom, 1,657 sqft Single Family on 0.00 Acres

Glenridding Ravine, Edmonton, AB

QUICK POSSESSION â€" Single Family Home in Saxony Glen. This well-designed home features a double attached garage and side entrance for added convenience. Step into a spacious foyer leading to an open-concept main floor with a bright living area, dining space, and a kitchen with 42― light-toned cabinets, quartz countertops, a water line to the fridge, and a large walk-in pantry. A half bath and rear entry complete the layout. Upstairs offers a bonus room, laundry, two bedrooms, and a primary suite with a walk-in closet and 5-piece ensuite. The basement includes legal suite rough-ins, allowing for easy future development. Rough grading included + \$3,000 appliance allowance.

Type Single Family

Sub-Type Detached Single Family

Style 2 Storey
Status Active

#### **Exterior**

Exterior Wood, Stone, Vinyl

Exterior Features Airport Nearby, Playground Nearby, Public Transportation, Shopping

Nearby, Stream/Pond, See Remarks

Roof Asphalt Shingles
Construction Wood, Stone, Vinyl
Foundation Concrete Perimeter