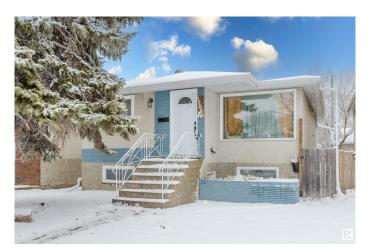

## \$399.900

5 Bedroom, 2.00 Bathroom, 1,148 sqft Single Family on 0.00 Acres

Montrose (Edmonton), Edmonton, AB

Tucked away in one of Edmonton's fastest-evolving neighborhoods, this fully updated, legally suited bungalow isn't just a propertyâ€"it's a smart investment from day one. Located steps from Ada Blvd, Yellowhead Trail, and Anthony Henday, it offers quiet living with unbeatable accessibility. The bungalow design allows for large basement windows, making the lower unit bright and welcomingâ€"nothing like a typical basement suite. Extensively updated in 2018-2019, key upgrades include roof, windows, plumbing, furnaces, and electrical, ensuring low maintenance and strong rental appeal. As new development reshapes the area and rental demand rises, fully updated, cash-flowing properties in this price range are becoming harder to findâ€"offering long-term upside in an evolving market.