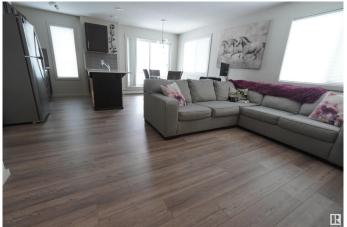

## \$245,000

2 Bedroom, 2.00 Bathroom, 848 sqft Condo / Townhouse on 0.00 Acres

Charlesworth, Edmonton, AB

This stunning 2-bedroom, 2-bathroom condo is located in the highly sought-after Charlesworth neighborhood. Offering a titled underground parking stall and a spacious patio that feels like your own private backyard, this home combines comfort and convenience in an ideal location. The open-concept living area features modern Quartz countertops, and the condo boasts in-suite laundry for added convenience. Privacy is enhanced with screens on each side of every window as well as the patio, while reinforced window locks provide peace of mind. Located close to schools, shopping, and all essential amenities, you'II also enjoy easy access to a beautiful walking path right outside your door

## Interior

Interior Features ensuite bathroom

Appliances Dishwasher-Built-In, Microwave Hood Fan, Refrigerator, Stacked

Washer/Dryer, Stove-Electric

Heating Baseboard, Water