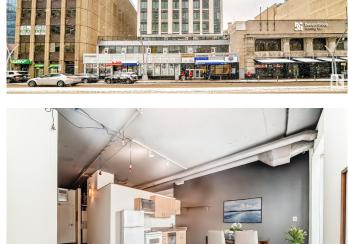

# \$119,900 - 1011 10024 Jasper Avenue, Edmonton

MLS® #E4428043

#### \$119.900

1 Bedroom, 1.00 Bathroom, 441 sqft Condo / Townhouse on 0.00 Acres

Downtown (Edmonton), Edmonton, AB

Exceptional location! Embrace a lifestyle of ultimate urban convenience! Enjoy a beautiful south facing view of down town Edmonton from the 10th floor or take a leisurely walk along trendy Jasper Ave, where you'll find dining, coffee shops, pubs, and great shopping. This modern one-bedroom unit boasts an open floor plan with bright south-facing windows, flooding the space with natural light. It also includes the added convenience of in-suite laundry. With an LRT station right below, you have easy access to the University of Alberta and are within walking distance of Grant MacEwan University.

## **Exterior**

Exterior Steel, Concrete, Stucco

Exterior Features Public Transportation, Shopping Nearby, View Downtown

Roof Tar & T

Construction Steel, Concrete, Stucco

Foundation Concrete Perimeter