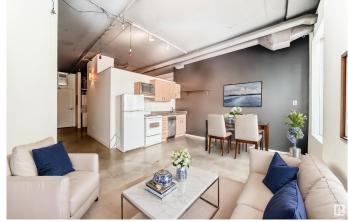

#### \$119.900

1 Bedroom, 1.00 Bathroom, 441 sqft Condo / Townhouse on 0.00 Acres

Downtown (Edmonton), Edmonton, AB

Exceptional location! Embrace a lifestyle of ultimate urban convenience! Enjoy a beautiful south facing view of down town Edmonton from the 10th floor or take a leisurely walk along trendy Jasper Ave, where you'll find dining, coffee shops, pubs, and great shopping. This modern one-bedroom unit boasts an open floor plan with bright south-facing windows, flooding the space with natural light. It also includes the added convenience of in-suite laundry. With an LRT station right below, you have easy access to the University of Alberta and are within walking distance of Grant MacEwan University.