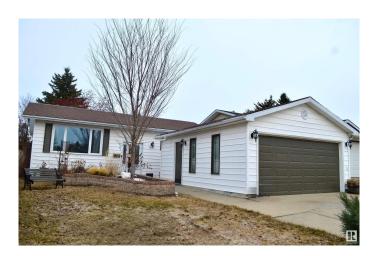

# \$449,900

2 Bedroom, 2.00 Bathroom, 1,069 sqft Single Family on 0.00 Acres

Crawford Plains, Edmonton, AB

Beautiful, completely finished, home with fully fenced and private back yard in a quiet Millwoods neighbourhood. A flowing and functional main floor design with large windows overlooking the deck and back yard and welcoming in the morning sun. High quality upgrades and renovations throughout so there's nothing to do but move-in and enjoy. A heated, oversized, detached garage out front complete the package. In a convenient area with quick access to shopping and the Anthony Henday, your home search ends here!

# **Exterior**

Exterior Wood, Vinyl

Exterior Features Fenced, Flat Site, Fruit Trees/Shrubs, Golf Nearby, Landscaped,

Playground Nearby, Public Transportation, Schools, Shopping Nearby

Roof Asphalt Shingles