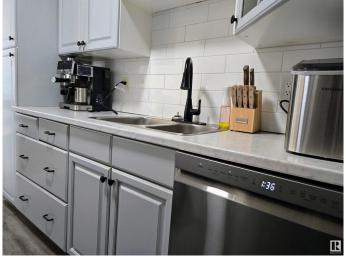

## Interior

Appliances Dishwasher-Built-In, Dryer, Microwave Hood Fan, Oven-Built-In,

Refrigerator, Washer

Heating Forced Air-1, Natural Gas

Stories 3

Has Basement Yes

Basement Full, Finished