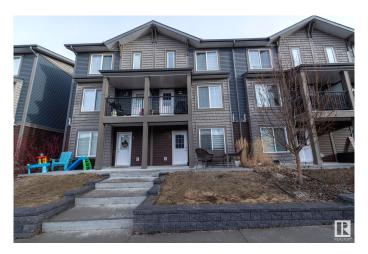

#### \$344,900

3 Bedroom, 2.50 Bathroom, 1,441 sqft Condo / Townhouse on 0.00 Acres

Kirkness, Edmonton, AB

Exceptional condominium is the perfect new home for your family! Facing a central park, this is a most desirable location! Double attached garage; and the balance of the lower level is developed with a large den, utility room & spacious foyer. Upstairs to the main level and you will appreciate the open and spacious living area with dining room; kitchen with granite counter tops, huge island with eating bar, stainless steel appliances and coffee station. . The pantry, laundry closet and a half bath are conveniently located here. Large living room has a door to a private balcony. The upper level offers a large owners suite with walk-in closet and full ensuite bath. There are two more spacious bedrooms and a second full bath here. Well maintained and upgraded.

#### **Exterior**

Exterior Wood, Vinyl

Exterior Features Schools, Shopping Nearby

Roof Asphalt Shingles

Construction Wood, Vinyl

Foundation Concrete Perimeter