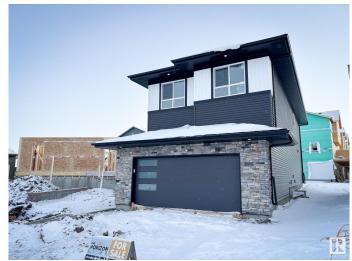

## \$679,900

3 Bedroom, 2.50 Bathroom, 2,379 sqft Single Family on 0.00 Acres

Erin Ridge North, St. Albert, AB

Discover the ideal fusion of modern design and functional living with the Alchemy model by One Horizon Living. This carefully crafted 2,282-square-foot residence offers a contemporary aesthetic both inside and out with open to below. Explore detailed exterior and interior renderings that highlight Alchemy's architectural beauty and thoughtfully planned interiors. Key features include expansive living areas, a state-of-the-art kitchen, and elegant finishes throughout. Alchemy is designed to enhance your lifestyle, ensuring every square foot is utilized to its fullest potential. All this with a professionally fully finished basement with the same quality, specs and warranty provide through out the home.

#### **Essential Information**

MLS® # E4427527 Price \$679,900

Bedrooms 3

Bathrooms 2.50

Full Baths 2

Half Baths 1

Square Footage 2,379 Acres 0.00

Year Built 2024

### **Exterior**

Exterior Wood, Brick, Vinyl

Exterior Features See Remarks

Roof Asphalt Shingles
Construction Wood, Brick, Vinyl
Foundation Concrete Perimeter