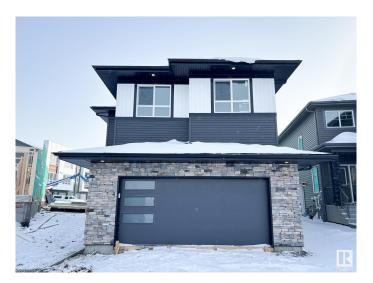

## \$679,900

3 Bedroom, 2.50 Bathroom, 2,379 sqft Single Family on 0.00 Acres

Erin Ridge North, St. Albert, AB

Discover the ideal fusion of modern design and functional living with the Alchemy model by One Horizon Living. This carefully crafted 2,282-square-foot residence offers a contemporary aesthetic both inside and out with open to below. Explore detailed exterior and interior renderings that highlight Alchemy's architectural beauty and thoughtfully planned interiors. Key features include expansive living areas, a state-of-the-art kitchen, and elegant finishes throughout. Alchemy is designed to enhance your lifestyle, ensuring every square foot is utilized to its fullest potential. All this with a professionally fully finished basement with the same quality, specs and warranty provide through out the home.

#### **Essential Information**

MLS® # E4427527 Price \$679,900

Bedrooms 3

Bathrooms 2.50

Full Baths 2

Half Baths 1

Square Footage 2,379 Acres 0.00

Year Built 2024

### **Exterior**

Exterior Wood, Brick, Vinyl

Exterior Features See Remarks

Roof Asphalt Shingles
Construction Wood, Brick, Vinyl
Foundation Concrete Perimeter