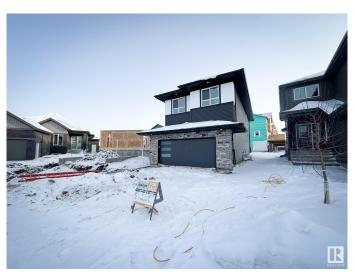

## \$679,900

3 Bedroom, 2.50 Bathroom, 2,379 sqft Single Family on 0.00 Acres

Erin Ridge North, St. Albert, AB

Discover the ideal fusion of modern design and functional living with the Alchemy model by One Horizon Living. This carefully crafted 2,282-square-foot residence offers a contemporary aesthetic both inside and out with open to below. Explore detailed exterior and interior renderings that highlight Alchemy's architectural beauty and thoughtfully planned interiors. Key features include expansive living areas, a state-of-the-art kitchen, and elegant finishes throughout. Alchemy is designed to enhance your lifestyle, ensuring every square foot is utilized to its fullest potential. All this with a professionally fully finished basement with the same quality, specs and warranty provide through out the home.

#### **Essential Information**

MLS® # E4427527 Price \$679,900

Bedrooms 3

Bathrooms 2.50

Full Baths 2

Half Baths 1

Square Footage 2,379 Acres 0.00

Year Built 2024

### **Exterior**

Exterior Wood, Brick, Vinyl

Exterior Features See Remarks

Roof Asphalt Shingles
Construction Wood, Brick, Vinyl
Foundation Concrete Perimeter