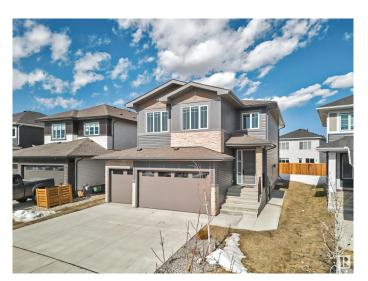

#### \$800,000

6 Bedroom, 5.00 Bathroom, 2,597 sqft Single Family on 0.00 Acres

Place Chaleureuse, Beaumont, AB

Welcome to your dream home in the heart of Beaumont! This stunning, two-storey residence offers an impressive 2,596 sq. ft. of stylish and desirable living space, seamlessly blending contemporary design with functional elegance. With six spacious bedrooms and 5 well-appointed bathrooms, this home is perfect for families seeking comfort and sophistication.Step inside to discover the bright and open concept main floor featuring a versatile bedroom with an full bathroom – ideal for guests or multi-generational living. The chef's kitchen is complemented by an additional SPICE KITCHEN. Upstairs, you'll find the luxurious bonus room and master complete with a 5-piece ensuite, providing a serene retreat for relaxation. Two additional bedrooms upstairs ensure ample space for family members. One of the home's standout features is the fully finished, 2-bedroom LEGAL SUITE offering endless possibilities as an income! DO NOT MISS OUT!!

## Amenities

| Amenities | See Remarks            |
|-----------|------------------------|
| Parking   | Triple Garage Attached |

## Exterior

| Exterior          | Wood, Vinyl                                         |
|-------------------|-----------------------------------------------------|
| Exterior Features | Flat Site, No Back Lane, Playground Nearby, Schools |

| Roof         | Asphalt Shingles   |
|--------------|--------------------|
| Construction | Wood, Vinyl        |
| Foundation   | Concrete Perimeter |