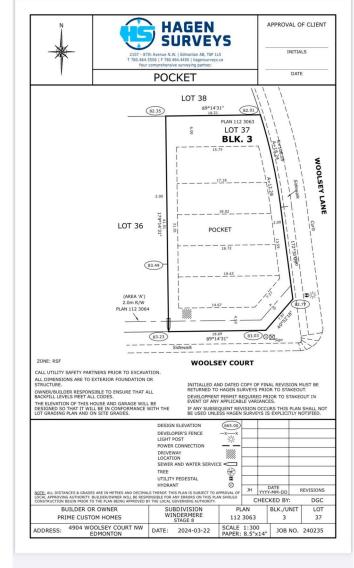

# \$700,000 - 4904 Woolsey Court, Edmonton

MLS® #E4427316

#### \$700,000

0 Bedroom, 0.00 Bathroom, Single Family on 0.00 Acres

Windermere, Edmonton, AB

One Of the Last Opportunity In West Point Windermere (A community Surrounded By Multi Million Dollar Mansions)... High Visibility \*\*CORNER LOT\*\* with over 60+ front Building Pocket 9637 sq ft Estate Lot.. Close To School, Shopping, Golf Courses, N-Sask River, Walking trails ETC..

# **Community Information**

| Address     | 4904 Woolsey Court |
|-------------|--------------------|
| Area        | Edmonton           |
| Subdivision | Windermere         |
| City        | Edmonton           |
| County      | ALBERTA            |
| Province    | AB                 |
| Postal Code | T6W 2B9            |