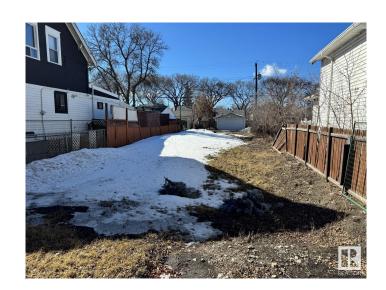

# \$136,000 - 11532 89 Street, Edmonton

MLS® #E4427239

## \$136,000

0 Bedroom, 0.00 Bathroom, Single Family on 0.00 Acres

Alberta Avenue, Edmonton, AB

\*Please note\* property is sold "as is where is at time of possession―. No warranties or representations. .

### **Essential Information**

MLS® # E4427239 Price \$136,000

Bathrooms 0.00 Acres 0.00

Type Single Family

Sub-Type Vacant Lot/Land

Status Active