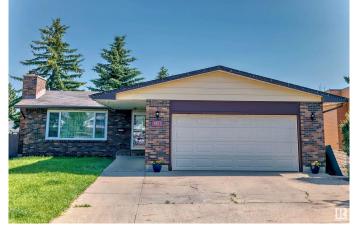

# \$468,000 - 8511 142a Avenue, Edmonton

MLS® #E4427108

# \$468,000

4 Bedroom, 2.50 Bathroom, 1,302 sqft Single Family on 0.00 Acres

Northmount (Edmonton), Edmonton, AB

Welcome to this beautifully renovated bungalow in a fantastic neighborhood! This home features kitchen with brand-new appliances and quartz countertops. It offers three bedrooms, two bathrooms, and a large basement perfect for entertainment. The huge backyard provides ample space for a garden. The sunroom is ideal for cozy evenings with family. Additionally, the windows were replaced in 2020.

#### **Essential Information**

MLS® # E4427108 Price \$468,000

Bedrooms 4

Bathrooms 2.50

Full Baths 2

Half Baths 1

Square Footage 1,302 Acres 0.00 Year Built 1970

Type Single Family