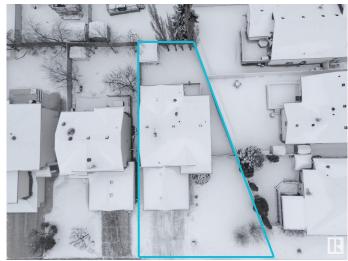

# \$529,900 - 2865 41 Ave, Edmonton

MLS® #E4426965

## \$529,900

5 Bedroom, 3.00 Bathroom, 1,192 sqft Single Family on 0.00 Acres

Larkspur, Edmonton, AB

Attention first time home buyers & investors! Welcome to this 5-bedroom bilevel home located in beautiful and most desirable community LARKSPUR. The main floor offers 3 large bedrooms, living room and kitchen, dining. The house is fully renovated, new vinyl flooring, new paint, new kitchen, new countertops, new appliances etc. The basement is fully finished with two bedrooms, full bath and large living room with fireplace. Home also has a double attached garage and is close to schools, shopping Centre and walking distance to bus stop. Must see!