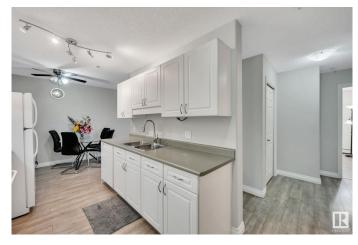

#### \$139,900

2 Bedroom, 2.00 Bathroom, 904 sqft Condo / Townhouse on 0.00 Acres

Royal Gardens (Edmonton), Edmonton, AB

Looking for a condo that has it all?? Here we are: TOP FLOOR, 2 UNDERGROUND PARKING STALLS, 2 BEDROOMS, 2 BATHROOMS, newer flooring and paint, LARGE living room, a dining space with lots of room for a table and ample kitchen space with enough cabinets and counter space! You will also love: insuite laundry and storage space, walk through closet to the ensuite, private balcony, no neighbours above to make noise, and the convenience of a grocery store and transit stops a half block away!

### Interior

Interior Features ensuite bathroom

Appliances Dishwasher-Built-In, Dryer, Hood Fan, Refrigerator, Stove-Electric,

Washer, Window Coverings

Heating Baseboard, Hot Water, Natural Gas