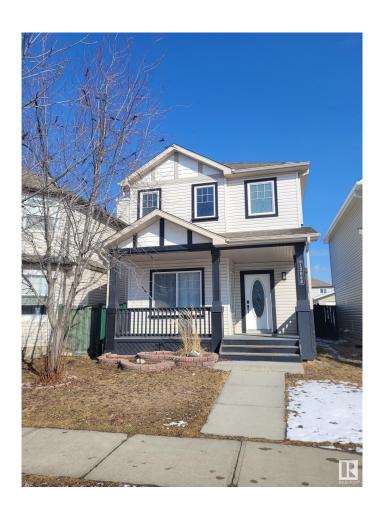

# \$479,900 - 12056 19 Avenue, Edmonton

MLS® #E4425477

## \$479,900

3 Bedroom, 2.50 Bathroom, 1,250 sqft Single Family on 0.00 Acres

Rutherford (Edmonton), Edmonton, AB

Renovated immaculate beautiful 2 story house with a finished basement with laundry and a double detached garage. Open concept floor plan on the main floor, with a gas fireplace in the living room. 3 large bedrooms upstairs, all with walk in closets. The primary bedroom has an en-suite 4 piece bathroom and a larger walk in closet. Large backyard and an amazing double detached garage, in a quiet family friendly neighbourhood with all the amenities close by.

Amenities Deck, Front Porch

Parking Double Garage Detached

Interior

Interior Features ensuite bathroom

Appliances Dishwasher-Built-In, Dryer, G

Washer, Window Coverings

Heating Forced Air-1, Natural Gas

Stories 3

Has Basement Yes

Basement Full, Partially Finished

**Exterior** 

Exterior Wood, Vinyl

Exterior Features Cul-De-Sac, Fenced, FI

Transportation, Schools, Sho

Roof Asphalt Shingles

Construction Wood, Vinyl