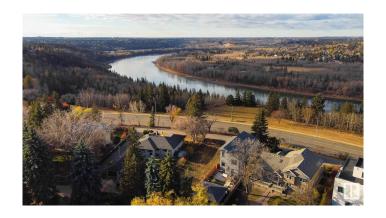

## \$677,000

0 Bedroom, 0.00 Bathroom, Single Family on 0.00 Acres

Windsor Park (Edmonton), Edmonton, AB

PRICE REDUCTION OF \$100,000
AVAILABLE ONLY UNTIL APRIL 30, 2025!
Please price-compare:Â 625 sq.m., 6726
sq.ft., 50-foot front, 38-foot lane way
access. Build a 38 ft. wide 3-storey home
and a triple garage. Best Southwest sunset
view on Saskatchewan Drive. Because you
are directly across from "Irene's Lookout" you
see the whole River Valley from your new
second and third floors. Serviced lot is
cleared and flat - no demolition required.
Motivated seller.

### **Exterior**

Exterior Features Flat Site, Level Land, Ravine View, River Valley View, River View,

Subdividable Lot, Treed Lot, See Remarks