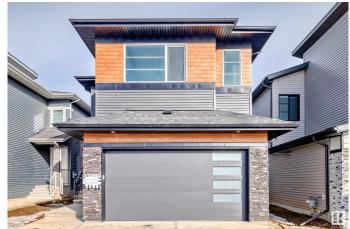

### \$759,900

4 Bedroom, 3.00 Bathroom, 2,502 sqft Single Family on 0.00 Acres

The Orchards At Ellerslie, Edmonton, AB

Welcome to The Orchards! This stunning property boasts 2502 SQFT of living space, featuring herringbone LVP flooring on the main floor, extended kitchen cabinets, and a spice kitchen. The main floor also includes a bedroom and full bathroom, while the second floor has a bonus room, two spacious bedrooms with a 4pc jack & Jill bathroom, and a master bedroom with a custom 5pc ensuite and walk-in closet. Perfectly located, this home backs onto walking trails and is close to two schools, parks, and a community centre.

#### **Exterior**

Exterior Wood, Vinyl

Exterior Features Airport Nearby, Park/Reserve, Playground Nearby, Schools, See

Remarks

Roof Asphalt Shingles

Construction Wood, Vinyl

Foundation Concrete Perimeter