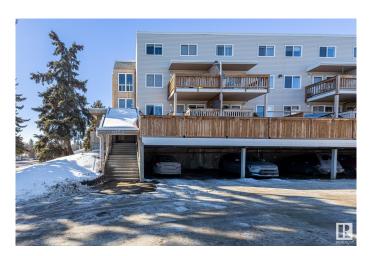

## \$179,000

2 Bedroom, 1.50 Bathroom, 1,022 sqft Condo / Townhouse on 0.00 Acres

Lacombe Park, St. Albert, AB

Well Kept and UPGRADED! Newer Floors, paint, and stainless steel appliances (2022)! Don't miss this large, spacious TOP FLOOR 2 bed 1.5 bath townhome style apartment, with reasonable condo fees including both HEAT & WATER! Other perks include a spacious laundry room with cabinet space, a large storage closet, and vinyl windows! The building upgrades include a a sprinkler system, and renovated common area! Located close to the plentiful amenities of central St Albert, walking distance to Langley Park, Mission Park or St Albert's River Valley! This is a MUST SEE!

Amenities Deck, Detectors Smoke, No Animal Home, Parking-Plug-Ins,

Parking-Visitor, Security Door, Sprinkler System-Fire, Storage-In-Suite,

Vinyl Windows

Parking Stall

Interior

Appliances Dishwasher-Built-In, Dryer, Microwave Hood Fan, Refrigerator,

# of Stories 2 Stories 2

Has Basement Yes

Basement None, No Basement

**Exterior** 

Exterior Wood, Vinyl

Exterior Features No Back Lane, Playground Nearby, Public Transportation, Schools,

**Shopping Nearby** 

Roof Asphalt Shingles

Construction Wood, Vinyl

Foundation Concrete Perimeter

**Additional Information** 

Date Listed February 27th, 2025

Days on Market 51

Zoning Zone 24

Condo Fee \$498