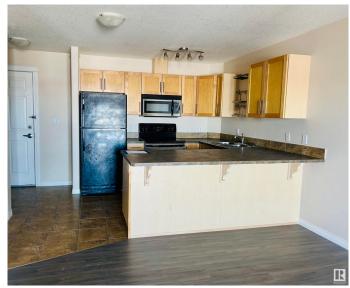

## \$145,000

1 Bedroom, 1.00 Bathroom, 657 sqft Condo / Townhouse on 0.00 Acres

Spruce Ridge, Spruce Grove, AB

Edgeworth Place, recently renamed Parkland Point is conveniently located just a short walk to the Tri-Leisure Center, shopping & schools. Top floor unit offers garden door access to the spacious east facing balcony with wonderful views of Spruce Grove. Open design features a good size kitchen & dining area adjoining the livingroom, 1 bedroom, a full 4 piece bathroom & insuite laundry/mechanical room. Surface parking stall is assigned. Property is being sold 'as is where is' on possession day with no warranties or representations.

## Interior

Appliances None

Heating Heat Pump, Water