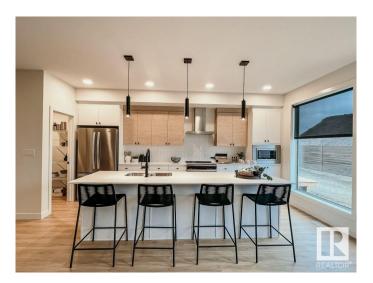

## \$656,122

3 Bedroom, 3.00 Bathroom, 2,293 sqft Single Family on 0.00 Acres

Alces, Edmonton, AB

Family time comes first. Life is busy, but you prioritize spending time together. Your ideal way to spend your evenings and weekends include cozy movie nights on the couch or playing your favorite board games as a family. The Family Centered 24 is designed to help you achieve more family time. The main floor feautures a full bath, den, and an oversized living room with space for everyone to put up their feet. The large kitchen has an effortless flow for easy meal prep or grab and go meals. The spacious family room for sharing quality time together and there is so much flexible space for homework or downtime. As an added bonus, the home comes with a separate side entrance to the basement! UNDER CONSTRUCTION. \*photos are for representation only. Colors and finishing may vary\* EAST FACING

### **Essential Information**

MLS® # E4420837

Price \$656,122

Bedrooms 3

Bathrooms 3.00

Full Baths 3

Square Footage 2,293

Acres 0.00