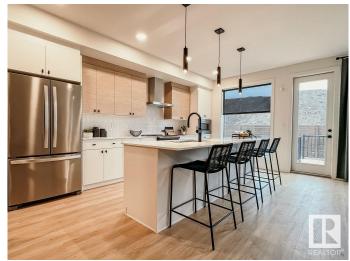

## \$656,122

3 Bedroom, 3.00 Bathroom, 2,293 sqft Single Family on 0.00 Acres

Alces, Edmonton, AB

Family time comes first. Life is busy, but you prioritize spending time together. Your ideal way to spend your evenings and weekends include cozy movie nights on the couch or playing your favorite board games as a family. The Family Centered 24 is designed to help you achieve more family time. The main floor feautures a full bath, den, and an oversized living room with space for everyone to put up their feet. The large kitchen has an effortless flow for easy meal prep or grab and go meals. The spacious family room for sharing quality time together and there is so much flexible space for homework or downtime. As an added bonus, the home comes with a separate side entrance to the basement! UNDER CONSTRUCTION. \*photos are for representation only. Colors and finishing may vary\* EAST FACING

### **Essential Information**

MLS® # E4420837

Price \$656,122

Bedrooms 3

Bathrooms 3.00

Full Baths 3

Square Footage 2,293

Acres 0.00