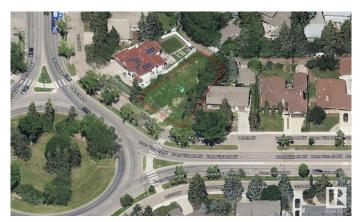

### \$599,000

0 Bedroom, 0.00 Bathroom, Single Family on 0.00 Acres

Parkview, Edmonton, AB

MASSIVE PIE shaped vacant lot ready for development in PARKVIEW... 61'F X 125' D Minutes to downtown, Walking distance to Edmonton's beautiful river valley, shopping, restaurants and public transportation.

## Community Information

Address 8703 142 Street

Area Edmonton
Subdivision Parkview
City Edmonton
County ALBERTA

Province AB

Postal Code T5R 0M3