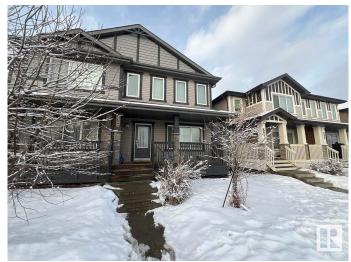

# \$405,000 - 2344 Glenridding Boulevard, Edmonton

MLS® #E4420646

# \$405,000

3 Bedroom, 2.50 Bathroom, 1,552 sqft Single Family on 0.00 Acres

Glenridding Heights, Edmonton, AB

This half duplex features a private yard, front veranda, back deck, and double detached garage! The main floor includes a bright living room, dining space, powder bathroom, and two-tone island kitchen with stone countertops. Upstairs discover your primary bedroom with walk-in closet and ensuite bathroom with dual vanity. Two secondary bedrooms also have walk-in closets and share the main 4pc. bathroom. Enjoy convenient second floor laundry hook-ups. Room to grow with an unfinished basement. Close to transit, schools, parks, and shopping.

## **Exterior**

Exterior Wood, Stone, Vinyl

Exterior Features Back Lane, Landscaped, Schools, Shopping Nearby, Partially Fenced

Roof Asphalt Shingles
Construction Wood, Stone, Vinyl

Foundation Concrete Perimeter