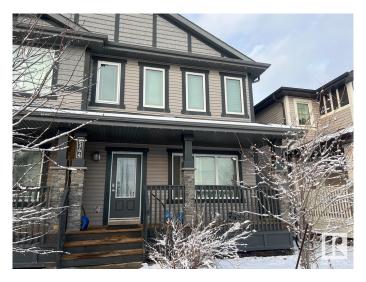

# \$405,000 - 2344 Glenridding Boulevard, Edmonton

MLS® #E4420646

# \$405,000

3 Bedroom, 2.50 Bathroom, 1,552 sqft Single Family on 0.00 Acres

Glenridding Heights, Edmonton, AB

This half duplex features a private yard, front veranda, back deck, and double detached garage! The main floor includes a bright living room, dining space, powder bathroom, and two-tone island kitchen with stone countertops. Upstairs discover your primary bedroom with walk-in closet and ensuite bathroom with dual vanity. Two secondary bedrooms also have walk-in closets and share the main 4pc. bathroom. Enjoy convenient second floor laundry hook-ups. Room to grow with an unfinished basement. Close to transit, schools, parks, and shopping.

## **Exterior**

Exterior Wood, Stone, Vinyl

Exterior Features Back Lane, Landscaped, Schools, Shopping Nearby, Partially Fenced

Roof Asphalt Shingles
Construction Wood, Stone, Vinyl

Foundation Concrete Perimeter