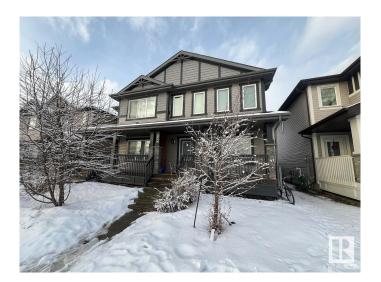

# \$405,000 - 2344 Glenridding Boulevard, Edmonton

MLS® #E4420646

# \$405,000

3 Bedroom, 2.50 Bathroom, 1,552 sqft Single Family on 0.00 Acres

Glenridding Heights, Edmonton, AB

This half duplex features a private yard, front veranda, back deck, and double detached garage! The main floor includes a bright living room, dining space, powder bathroom, and two-tone island kitchen with stone countertops. Upstairs discover your primary bedroom with walk-in closet and ensuite bathroom with dual vanity. Two secondary bedrooms also have walk-in closets and share the main 4pc. bathroom. Enjoy convenient second floor laundry hook-ups. Room to grow with an unfinished basement. Close to transit, schools, parks, and shopping.

## **Exterior**

Exterior Wood, Stone, Vinyl

Exterior Features Back Lane, Landscaped, Schools, Shopping Nearby, Partially Fenced

Roof Asphalt Shingles
Construction Wood, Stone, Vinyl

Foundation Concrete Perimeter