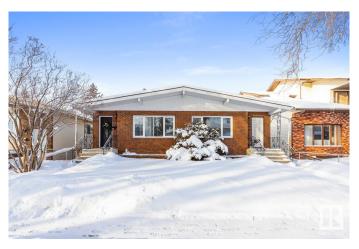

#### \$1,075,000

3 Bedroom, 3.00 Bathroom, 2,129 sqft Single Family on 0.00 Acres

Bonnie Doon, Edmonton, AB

Located just one block from the Millcreek Ravine and only 5 minutes from downtown Edmonton, this immaculate side-by-side duplex offers incredible potential in the thriving Bonnie Doon market. With long term tenants on both sides, each unit spans approximately 1064 sq ft and includes 3 spacious bedrooms. 9428 features a large 16'X16' deck, complete with French doors leading into a cozy den, plus a west-facing backyard perfect for sunsets. Sitting on a massive 50'X171' lot with a quad garage, this property is in a prime location, with the surrounding area seeing increasing values. The north side of the duplex has been lovingly maintained by the same tenants for several years and includes a finished basement and a second kitchen. With Edmonton's current investor market booming, this is an exceptional opportunity to capitalize on high-demand real estate in one of the city's most desirable neighborhoods.

## **Community Information**

| Address     | 9426/9428 96a Street |
|-------------|----------------------|
| Area        | Edmonton             |
| Subdivision | Bonnie Doon          |
| City        | Edmonton             |
| County      | ALBERTA              |
| Province    | AB                   |
| Postal Code | T6C 3Z7              |