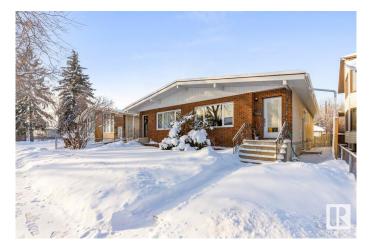

#### \$1,075,000

3 Bedroom, 3.00 Bathroom, 2,129 sqft Single Family on 0.00 Acres

Bonnie Doon, Edmonton, AB

Located just one block from the Millcreek Ravine and only 5 minutes from downtown Edmonton, this immaculate side-by-side duplex offers incredible potential in the thriving Bonnie Doon market. With long term tenants on both sides, each unit spans approximately 1064 sq ft and includes 3 spacious bedrooms. 9428 features a large 16'X16' deck, complete with French doors leading into a cozy den, plus a west-facing backyard perfect for sunsets. Sitting on a massive 50'X171' lot with a quad garage, this property is in a prime location, with the surrounding area seeing increasing values. The north side of the duplex has been lovingly maintained by the same tenants for several years and includes a finished basement and a second kitchen. With Edmonton's current investor market booming, this is an exceptional opportunity to capitalize on high-demand real estate in one of the city's most desirable neighborhoods.

## **Community Information**

| Address     | 9426/9428 96a Street |
|-------------|----------------------|
| Area        | Edmonton             |
| Subdivision | Bonnie Doon          |
| City        | Edmonton             |
| County      | ALBERTA              |
| Province    | AB                   |
| Postal Code | T6C 3Z7              |