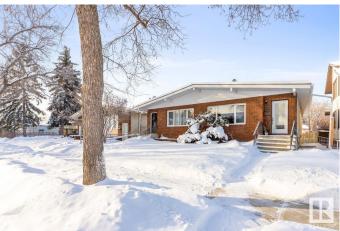

#### \$1,075,000

3 Bedroom, 3.00 Bathroom, 2,129 sqft Single Family on 0.00 Acres

Bonnie Doon, Edmonton, AB

Located just one block from the Millcreek Ravine and only 5 minutes from downtown Edmonton, this immaculate side-by-side duplex offers incredible potential in the thriving Bonnie Doon market. With long term tenants on both sides, each unit spans approximately 1064 sq ft and includes 3 spacious bedrooms. 9428 features a large 16'X16' deck, complete with French doors leading into a cozy den, plus a west-facing backyard perfect for sunsets. Sitting on a massive 50'X171' lot with a quad garage, this property is in a prime location, with the surrounding area seeing increasing values. The north side of the duplex has been lovingly maintained by the same tenants for several years and includes a finished basement and a second kitchen. With Edmonton's current investor market booming, this is an exceptional opportunity to capitalize on high-demand real estate in one of the city's most desirable neighborhoods.

## **Community Information**

| Address     | 9426/9428 96a Street |
|-------------|----------------------|
| Area        | Edmonton             |
| Subdivision | Bonnie Doon          |
| City        | Edmonton             |
| County      | ALBERTA              |
| Province    | AB                   |
| Postal Code | T6C 3Z7              |