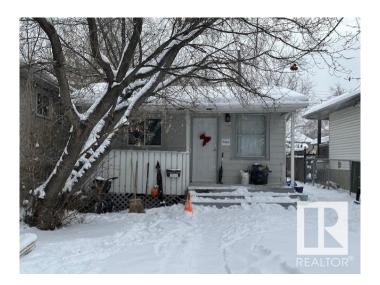

# \$179,900

2 Bedroom, 1.00 Bathroom, 667 sqft Single Family on 0.00 Acres

Mccauley, Edmonton, AB

Prime location to build and invest in the mature area location! Investor Alert or First time buyer!! Cozy livable bungalow in the mature down town city neighborhood, minutes to the heart of Edmonton! Situated on a 29' x 129' lot zoned RF3. This is a GREAT rental or live and re-development later property. 2 bedrooms, 1 bathroom, laminate flooring, metal roof, newer hot water tank, crawl space for storage. Build a new single family and duplex housing or possible four units. CLOSE TO ALL AMENITIES, SCHOOLS, MAJOR BUS ROUTES, LRT LINE, GROCERY STORES & RESTAURANTS, MEDICAL SERVICES. **BRING OFFERS! MUST SELL!** 

#### **Essential Information**

MLS® # E4420247 Price \$179,900

Bedrooms 2

Bathrooms 1.00

Full Baths 1

Square Footage 667

Acres 0.00 Year Built 1920

Type Single Family

#### **Exterior**

Exterior Wood, Vinyl

Exterior Features Landscaped, Paved Lane, Private Setting, Schools, Shopping Nearby

Roof Metal

Construction Wood, Vinyl

Foundation Concrete Perimeter