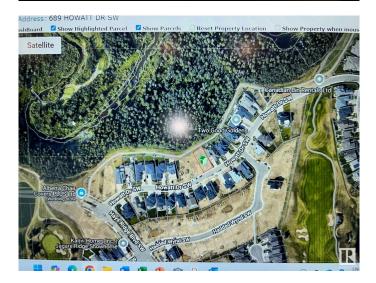

#### **Community Information**

| Address     | 689 Howatt Drive |
|-------------|------------------|
| Area        | Edmonton         |
| Subdivision | Hays Ridge Area  |
| City        | Edmonton         |
| County      | ALBERTA          |