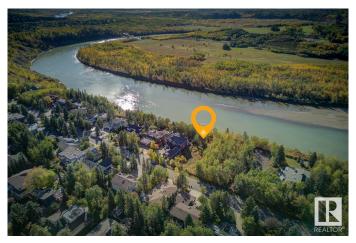

## \$1,379,999

0 Bedroom, 0.00 Bathroom, Single Family on 0.00 Acres

Ramsay Heights, Edmonton, AB

Welcome to 5108 154 St, one of the most stunning lots in all of Edmonton! This gorgeous property sits directly on the river valley, offering year-round panoramic views that will take your breath away. Whether you're watching the sunrise over the river or enjoying the vibrant colours of fall, every day will feel like a masterpiece from this perfect vantage point. This lot is a rare opportunityâ€"a blank canvas for your dream home, surrounded by nature while still being conveniently close to everything the city has to offer. With its unbeatable location and unparalleled beauty, this large 81'x353' one-of-a-kind property is undoubtedly among the best Edmonton has to offer, located in one of the city's most prestigious areas!