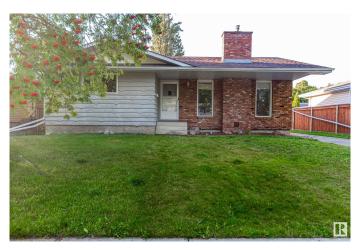

#### \$418,000

4 Bedroom, 2.50 Bathroom, 1,454 sqft Single Family on 0.00 Acres

Lacombe Park, St. Albert, AB

Located in a very desirable family neighbourhood in Lacombe Park. This home is within walking distance to schools and parks. Quick access to the Anthony Henday, shopping, public transportation and all the wonderful amenities St. Albert. It is complete with 4 large bedrooms, 2.5 baths, good sized living and dining rooms, huge kitchen, massive family room with a dry bar and a private backyard. The master comes with a 2-pcs ensuite. The large living room has a lovely brick faced gas fireplace. There is an oversized double garage, a large deck and fenced yard. Don't miss this.

#### **Amenities**

Amenities Deck, Detectors Smoke, Fire Pit

Parking Double Garage Detached, Over Sized

#### **Exterior**

Exterior Wood, Brick

Exterior Features Fenced, Flat Site, Level Land, Park/Reserve, Playground Nearby, Public

Transportation, Schools, Shopping Nearby, See Remarks

Roof Asphalt Shingles

Construction Wood, Brick