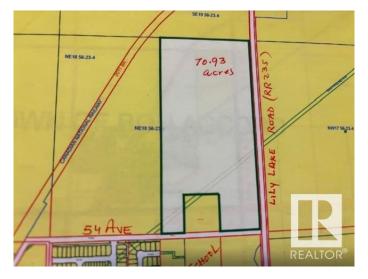

## \$950,000

0 Bedroom, 0.00 Bathroom, Single Family on 70.93 Acres

Bon Accord, Bon Accord, AB

70.93 acres located on NW Corner of LILY LAKE ROAD (RR235) and 54 ave in Town of BON ACCORD. It is well located piece of land, just north of the corner of HWY 28& LILY LAKE RD (RR235). This excellent parcel of land is almost immediately developable into Residential, business and industrial type of developments. Town of BON ACCORD is very co-operative pro-development locality situated right on HWY 28 (about 15 minutes from city of Edmonton's northern boundary). Town of BON ACCORD can be accessed from Edmonton through HWY 28A (via Manning Drive) and through HWY 28 going north via 97 St. NW.