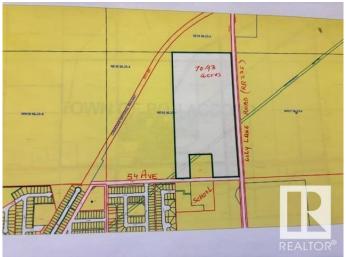

## \$950,000

0 Bedroom, 0.00 Bathroom, Single Family on 70.93 Acres

Bon Accord, Bon Accord, AB

70.93 acres located on NW Corner of LILY LAKE ROAD (RR235) and 54 ave in Town of BON ACCORD. It is well located piece of land, just north of the corner of HWY 28& LILY LAKE RD (RR235). This excellent parcel of land is almost immediately developable into Residential, business and industrial type of developments. Town of BON ACCORD is very co-operative pro-development locality situated right on HWY 28 (about 15 minutes from city of Edmonton's northern boundary). Town of BON ACCORD can be accessed from Edmonton through HWY 28A (via Manning Drive) and through HWY 28 going north via 97 St. NW.