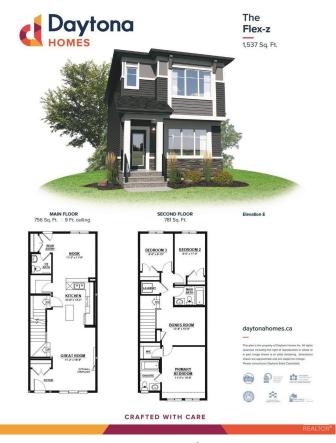

### \$489,963

3 Bedroom, 2.50 Bathroom, 1,523 sqft Single Family on 0.00 Acres

The Orchards At Ellerslie, Edmonton, AB

Welcome to your dream home in The Orchards at Ellerslie, a vibrant and picturesque community in South Edmonton! This stunning new build offers 3 spacious bedrooms, 2.5 bathrooms, and a separate side entrance, making it perfect for growing families or future legal suite. Nestled in a naturally beautiful area, The Orchards is defined by its fruit trees, colorful blossoms, and oversized green spaces. Residents enjoy exclusive access to a private club with a recreation center, spray park, and picnic area, making it a haven for family fun. Tree-lined walkways and parks offer the perfect backdrop for outdoor activities, while the rich architectural details and affordable pricing make this one of south Edmonton's most sought-after communities. Don't miss out on this perfect blend of style, space, and location!

# **Essential Information**

MLS® # E4416225

Price \$489,963

Bedrooms 3

Bathrooms 2.50

Full Baths 2

Half Baths 1

Square Footage 1,523