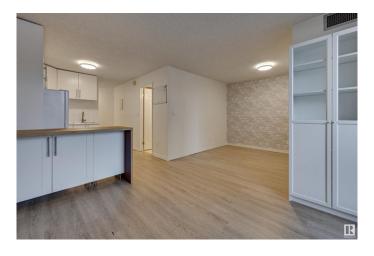

#### \$145,000

1 Bedroom, 1.00 Bathroom, 484 sqft Condo / Townhouse on 0.00 Acres

WîhkwÃantôwin, Edmonton, AB

TREELINE VIEWS from this RENOVATED BRIGHT studio suite in the majestic, iconic LEMARCHAND TOWER conveniently located steps away from the river valley walking/biking trails, restaurants, coffee shops & quick access to the U of A, Brewery District & Ice District. Open layout with an upgraded kitchen with white cabinetry and an eating bar. Newer vinyl plank flooring throughout. 4 piece main bathroom. Good size balcony with an east exposure. Included is the stove, fridge, washer, dryer and A/C. Titled underground parking #247 on P2. LeMarchand has a guest suite & a renovated social room with a patio. A perfect executive condo! Shows very well!

#### Interior

Appliances Air Conditioning-Central, Dryer, Microwave Hood Fan, Refrigerator,

Stove-Electric, Washer

Heating Fan Coil, Hot Water, Natural Gas