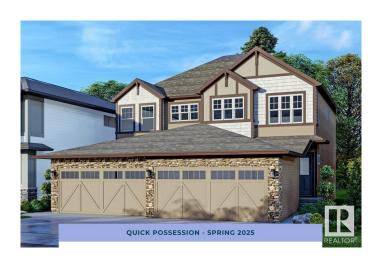

# \$519,900 - 8909 Elves Loop, Edmonton

MLS® #E4412375

## \$519,900

3 Bedroom, 2.50 Bathroom, 1,462 sqft Single Family on 0.00 Acres

Edgemont (Edmonton), Edmonton, AB

Meet the Emerson, a functional and fashionable duplex home with an attached single-car garage. Entering into the house, you'll find your level 1 kitchen complete with a walk-in pantry and additional storage. This area is the ideal space for bringing families and friends together to share a meal and make new memories. The second floor features three bedrooms, two bathrooms, as well as your second-floor laundry and two linen closets. The basement is roughed in for a 1 bedroom suite with an exterior side entrance.