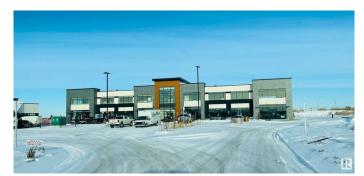

# \$875,050 - 6604 178 Avenue, Edmonton

MLS® #E4401849

### \$875,050

0 Bedroom, 0.00 Bathroom, Retail on 0.00 Acres

Crystallina Nera East, Edmonton, AB

**CRYSTALLINA LANDING! JOIN SHOPPERS** DRUG MART, STARBUCKS, SUBWAY, SHELL AND MORE! PHASE 2: LEASING BUILDINGS C & D. HIGH EXPOSURE, Brand New Prime Retail Condominium Units from 1,200 sq.ft Plus. PHASE 1 (POSSESSION READY) FOR SALE OR LEASE IN BUILDING B ONLY. Purchase Rates \$550.00PSF (Main Floor) Final Main floor Unit Remaining. UNIT 107/1591 SF. \$875,050 BLDG B Lease Rates start at \$29.00 PSF (Second Floor) and \$40.00 PSF (Main Floor) plus CAC approx. \$13.00 PSF. COME JOIN US ! Located in the Prestigious NEW Neighbourhood of Crystallina Nera, East & West. Fantastic Exposure with HIGH TRAFFIC VOLUME, Directly Fronting 66 Street just off the Anthony Henday. Multiple Bay Sizes. Perfect for Retail, Office, Medical, Day Care, Restaurant & Professional. GREAT SIGNAGE Opportunities, LOTS of Parking. **EXCELLENT GROWING COMMUNITY!** 

# **Community Information**

| Address     | 6604 178 Avenue       |
|-------------|-----------------------|
| Area        | Edmonton              |
| Subdivision | Crystallina Nera East |
| City        | Edmonton              |
| County      | ALBERTA               |
| Province    | AB                    |
| Postal Code | T5Z 0E2               |