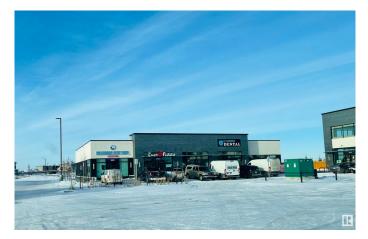

# \$875,050 - 6604 178 Avenue, Edmonton

MLS® #E4401849

### \$875,050

0 Bedroom, 0.00 Bathroom, Retail on 0.00 Acres

Crystallina Nera East, Edmonton, AB

**CRYSTALLINA LANDING! JOIN SHOPPERS** DRUG MART, STARBUCKS, SUBWAY, SHELL AND MORE! PHASE 2: LEASING BUILDINGS C & D. HIGH EXPOSURE, Brand New Prime Retail Condominium Units from 1,200 sq.ft Plus. PHASE 1 (POSSESSION READY) FOR SALE OR LEASE IN BUILDING B ONLY. Purchase Rates \$550.00PSF (Main Floor) Final Main floor Unit Remaining. UNIT 107/1591 SF. \$875,050 BLDG B Lease Rates start at \$29.00 PSF (Second Floor) and \$40.00 PSF (Main Floor) plus CAC approx. \$13.00 PSF. COME JOIN US ! Located in the Prestigious NEW Neighbourhood of Crystallina Nera, East & West. Fantastic Exposure with HIGH TRAFFIC VOLUME, Directly Fronting 66 Street just off the Anthony Henday. Multiple Bay Sizes. Perfect for Retail, Office, Medical, Day Care, Restaurant & Professional. GREAT SIGNAGE Opportunities, LOTS of Parking. **EXCELLENT GROWING COMMUNITY!** 

# **Community Information**

| Address     | 6604 178 Avenue       |
|-------------|-----------------------|
| Area        | Edmonton              |
| Subdivision | Crystallina Nera East |
| City        | Edmonton              |
| County      | ALBERTA               |
| Province    | AB                    |
| Postal Code | T5Z 0E2               |