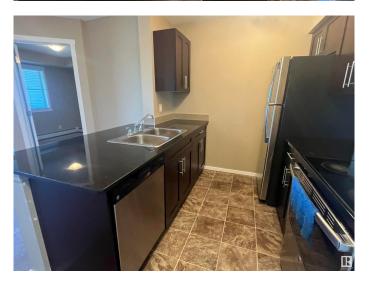

# \$214,900

2 Bedroom, 2.00 Bathroom, 763 sqft Condo / Townhouse on 0.00 Acres

Allard, Edmonton, AB

Bright and Spacious West Facing 2 Bedroom plus Den condo with AIR CONDITIONING!! Very well maintained original owner unit with a nice kitchen including upgraded cabinets, granite counters and stainless appliances. Also features two, 4 piece bathrooms, front load washer/dryer, a separate den and a large covered balcony overlooking a natural green space. Close to amenities including lots of restaurants and shopping, as well as great access to HWY 2 and only 10 minutes to the airport, Costco and Outlet Mall! Heated and secure underground parking included. Quick possession available!

#### Interior

Interior Features ensuite bathroom

Appliances Dishwasher-Built-In, Dryer, Microwave Hood Fan, Refrigerator,

Stove-Electric, Washer, Window Coverings

Heating Hot Water, Natural Gas