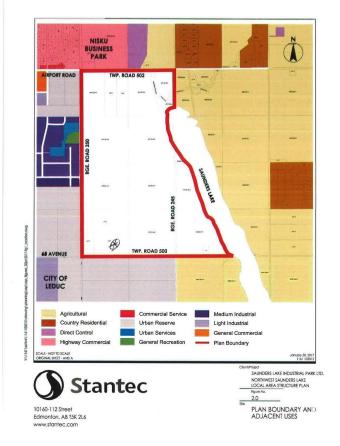

## \$3,890,000

0 Bedroom, 0.00 Bathroom, Rural on 59.80 Acres

None, Rural Leduc County, AB

APP 59.8 ACRES(MORE OR LESS).LOCATED ON 65 AVE BETWEEN RR 245 AND 250.PARCEL IS LOCATED IN LEDUC COUNTY AND HAS A GREAT POTENTIAL IN SAUNDERS LAKE AREA STRUCTURE PLAN.FUTURE PROPOSED ZONING IS MEDIUM INDUSTRIAL.

# **Community Information**

Address

65 Ave Rr 245&250

Area

**Rural Leduc County** 

Subdivision

None

City

Rural Leduc County

County

**ALBERTA** 

Province

AB

Postal Code

T9E 4C4