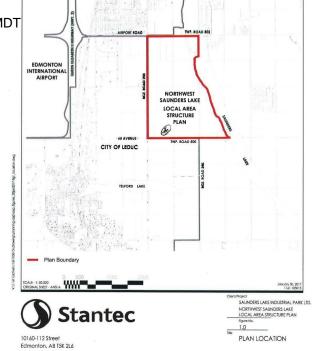

## \$3,890,000

0 Bedroom, 0.00 Bathroom, Rural on 59.80 Acres

None, Rural Leduc County, AB

APP 59.8 ACRES(MORE OR LESS).LOCATED ON 65 AVE BETWEEN RR 245 AND 250.PARCEL IS LOCATED IN LEDUC COUNTY AND HAS A GREAT POTENTIAL IN SAUNDERS LAKE AREA STRUCTURE PLAN.FUTURE PROPOSED ZONING IS MEDIUM INDUSTRIAL.

# **Community Information**

Address

65 Ave Rr 245&250

Area

**Rural Leduc County** 

Subdivision

None

City

Rural Leduc County

County

**ALBERTA** 

Province

AB

Postal Code

T9E 4C4